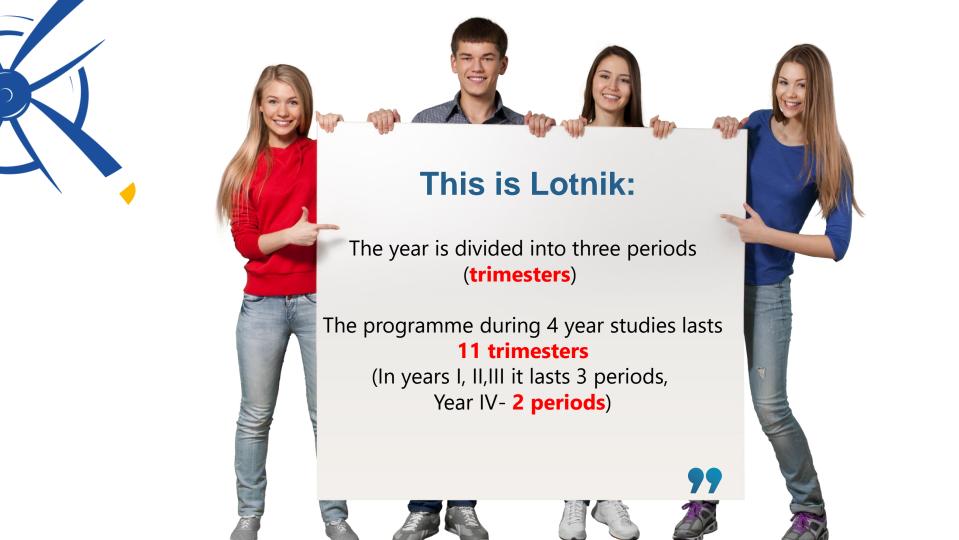

## First year in our school

**1st trimester** September– November (basics)

**2nd trimester**December– March (basics)

**3rd trimester**March– June
(basics)

# Second year in our school

**4th trimester**September- November

**5th trimester**December- March
(half mark of our Education party)

**6th trimester** March- June

## Third year in

**7th trimester** September- November

**8th trimester** December- March

**9th trimester**March- June

### Year 4 in our school

**10th trimester** September- November

**11th trimester** December- March

March– May Extracurricular school leaving exams repetitions

Studniówka (prom party)

You can focus on your school leaving exams!