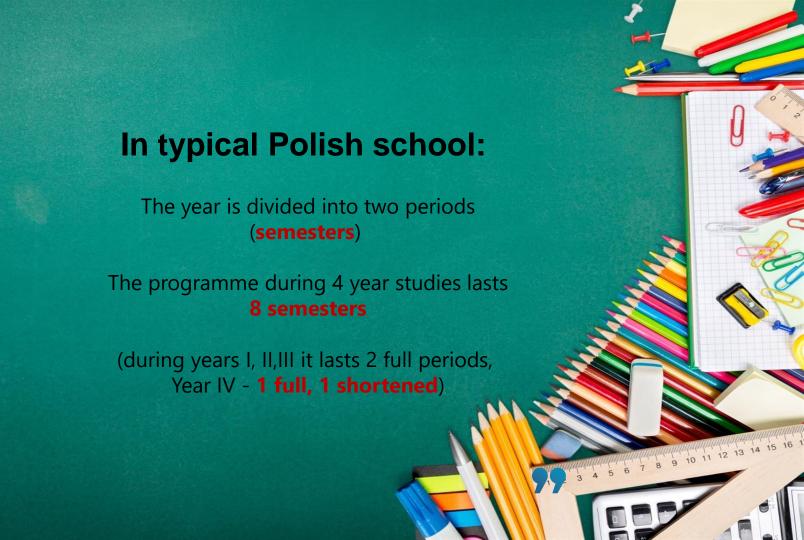

## First year in our school

**1st trimester** September– November (basics)

**2nd trimester**December– March (basics)

**3rd trimester**March– June
(basics)

# Second year in our school

**4th trimester**September- November

**5th trimester**December- March
(half mark of our Education party)

**6th trimester** March- June

## Third year in

**7th trimester** September- November

**8th trimester** December- March

**9th trimester**March- June

### Year 4 in our school

**10th trimester** September- November

**11th trimester** December- March

March– May Extracurricular school leaving exams repetitions

Studniówka (prom party)

You can focus on your school leaving exams!