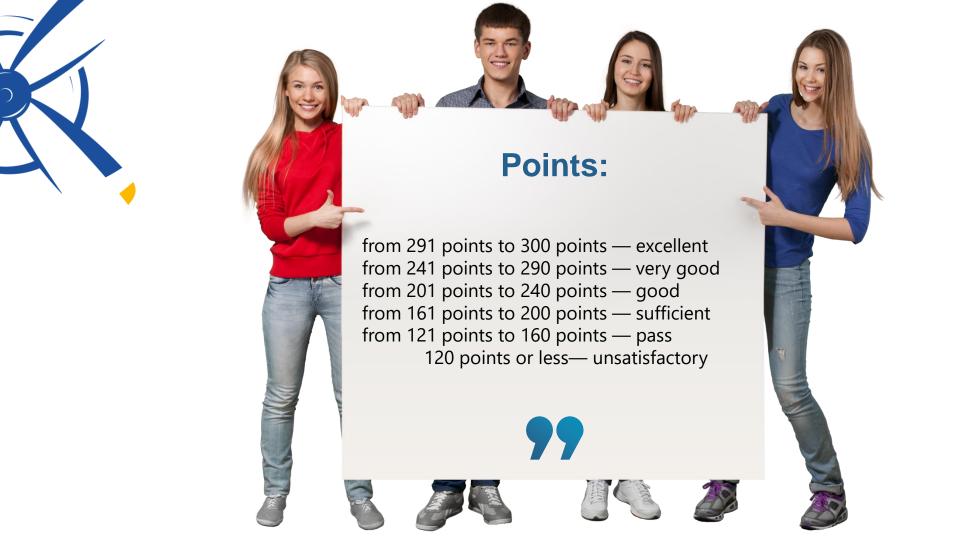

Student's work is graded according to a scale:

- 1 unsatisfactory
- 2 pass
- 3 sufficient
- 4 good
- 5 very good
- 6 excellent