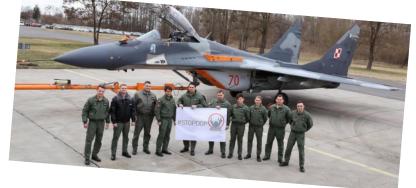

## Our patron was a pilot of the famous Squadron 303 during the Second World War

Eugeniusz Horbaczewski Colonel pilot

303rd Polish Fighter Squadron