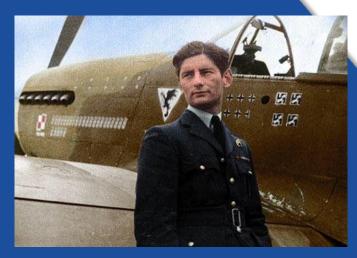

## Our patron was a pilot of the famous Squadron 303 during the Second World War

Eugeniusz Horbaczewski Colonel pilot

303rd Polish Fighter Squadron