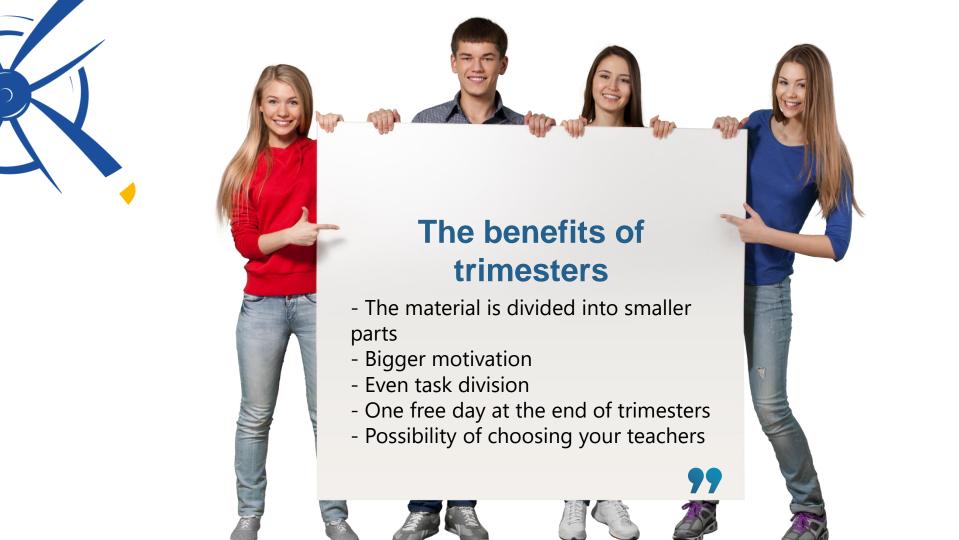

## First year in our school

**1st trimester** September– November (basics)

**2nd trimester**December– March (basics)

**3rd trimester**March– June
(basics)

# Second year in our school

**4th trimester**September- November

**5th trimester**December- March
(half mark of our Education party)

**6th trimester** March- June

## Third year in

**7th trimester** September- November

**8th trimester** December- March

**9th trimester**March- June

### Year 4 in our school

**10th trimester** September- November

**11th trimester** December- March

March– May Extracurricular school leaving exams repetitions

Studniówka (prom party)

You can focus on your school leaving exams!